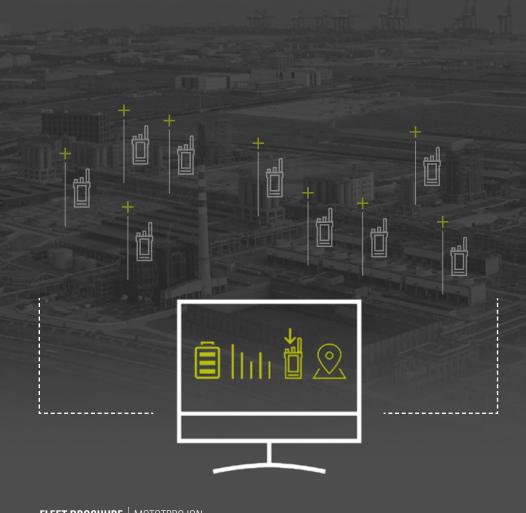

## **FAST SETUP AND UPDATES**

Smart device setup and remote programming dramatically reduces the time and resources needed to provision and update your MOTOTRBO lon fleet. Cloud-based programming over LTE, combined with Android enrollment methods, enables devices to be programmed remotely in minutes, not months. With lon, you can send radios directly to personnel without ever handling them. Devices spend less time in the radio shop and more time in the field. The routine tasks of your IT staff are streamlined. And as software evolves, remote updates can be scheduled in advance to minimize downtime and disruption.

## **SEAMLESS DEVICE MANAGEMENT**

MOTOTRBO lon makes managing your fleet more efficient and economical than ever. RadioCentral enables you to remotely provision radios through the cloud, so they're ready to be used the moment they arrive. You can manage your fleet through your Mobile Device Management solution of choice. And Android Enterprise APIs are available to further enhance and customize device management.

FLEET BROCHURE | MOTOTRBO ION PAGE 4

YOUR IT TEAM CAN SPEND LESS
TIME MANAGING
DEVICES, AND
YOUR WORKFORCE
CAN SPEND MORE
TIME ON-POINT.