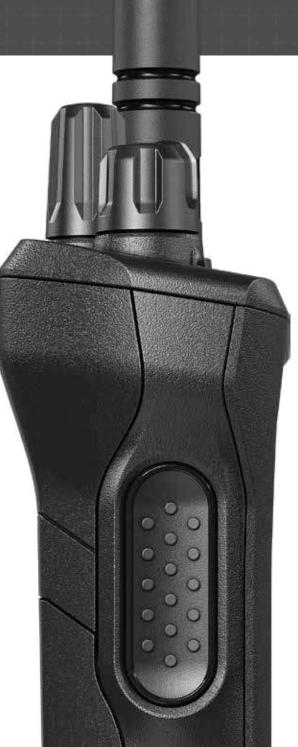

#### **DEDICATED PTT DEVICE**

MOTOTRBO lon matches powerful data capabilities with industry leading radio performance. Ion builds on Motorola's unsurpassed LMR expertise to give your team the business-critical PTT functionality they count on and trust.

# **SEAMLESS VOICE HANDOVER**

Seamless Voice Handover maintains your voice communications by automatically switching to broadband when your radio signal fades. Authentication, status, talkgroups, and encryption are all preserved, without interruptions or resets.