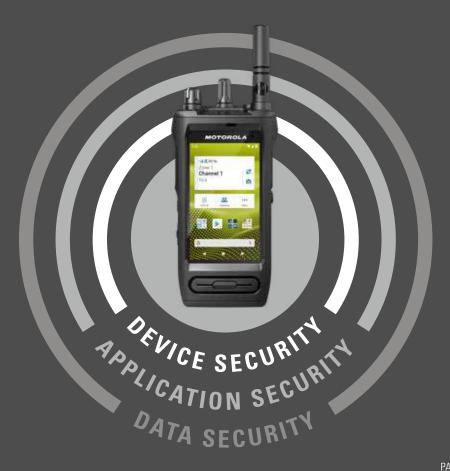

HELPS YOU STAY SAFE FROM CYBER THREATS

# **DEVICE SECURITY**

# TO PREVENT UNAUTHORIZED ACCESS

MOTOTRBO lon provides a trusted execution environment where critical functions and services are running uninterrupted, with only authenticated firmware, real-time integrity monitoring and threat protection against operating system and application attacks. Enforce security policies for your entire fleet using your selected Mobile Device Management (MDM) solution, and use multi-factor authentication to restrict access to the device and apps.

## **APPLICATION SECURITY**

#### TO PREVENT MALICIOUS ACTIVITY

As a Google Mobile Services certified device, Google Play Protect continually scans every app on MOTOTRBO lon for malware, including private applications, while Google Safe Browsing protects from malware and phishing. Control application access based on user profile through your selected MDM solution, with apps accessible through a managed version of the Google Play Store. And as an Android Enterprise Recommended device, timely security patches and major updates are guaranteed.

#### **DATA SECURITY**

# TO SAFEGUARD CRITICAL DATA

MOTOTRBO lon safeguards critical data at rest and in transit across all networks with industry-standard protocols and security requirements for connectivity interfaces. Keep business data separate within work profiles, to restrict data sharing between work and personal apps. Ion also meets accepted regulatory certifications and industry standards such as ISO 27001 and General Data Protection Regulation (GDPR).