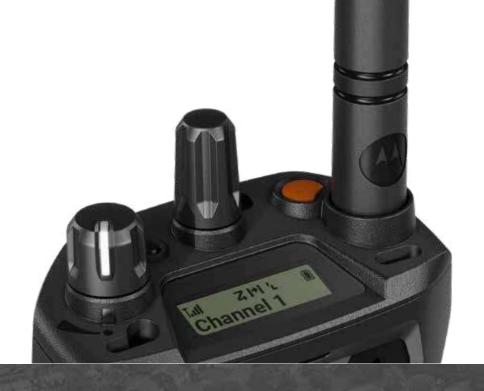

# **DMR (MOTOTRBO)**

MOTOTRBO Ion is fully interoperable with your existing MOTOTRBO and other Tier III DMR systems for instant PTT voice and data, and MOTOTRBO system licenses are included with your lon device.

# **BLUETOOTH**

Effortlessly connect accessories and devices from Motorola's trusted line of next-generation accessories and third-party manufacturers.

MOTOTRBO lon's Wi-Fi operability enables speedy data and voice capabilities. It also makes programming, provisioning, and updating your fleet faster than ever.